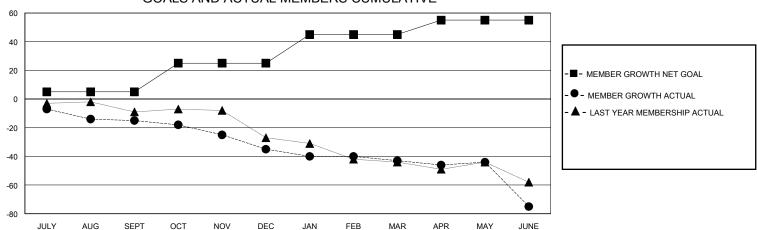

## GOALS AND ACTUAL MEMBERS CUMULATIVE

| DROPPED CLUBS: 1           |     | 18 CLUBS OF 37 ADDED 1 OR MORE | GENDER DISTRIBUTION        |              |     |
|----------------------------|-----|--------------------------------|----------------------------|--------------|-----|
|                            |     | NEW MEMBERS                    | MALE                       | 619 (67.87%) |     |
|                            |     |                                | FEMALE                     | 293 (32.13%) |     |
| DROPPED MEMBERS            |     |                                |                            |              |     |
| DECEASED                   | 13  | CLICK HERE FOR CUMULATIVE      | TOTAL FAMILY UNIT MEMBERS  |              | 182 |
| CLUB CANCELLED 8 OTHER 102 |     | MEMBERSHIP DATA                | FAMILY MEMBERS PAYING HALF |              | 00  |
|                            |     |                                |                            |              | 93  |
| TOTAL                      | 123 |                                |                            |              |     |